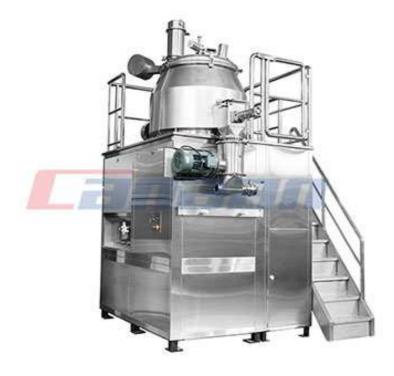

### LHSZ SERIES HIGH SHEAR MIXER

#### **APPLICATION:**

LHSZ HIGH SHEAR MIXER, ONE OF THE COMMONLY USED EQUIPMENTS IN SOLID PREPARATION PRODUCTION, IS WIDELY USED IN PHARMACEUTICAL, CHEMICAL AND FOODSTUFF INDUSTRIES. THIS EQUIPMENT HAS FUNCTIONS OF MIXING AND GRANULATING.

### FEATURES

- 1. FOLLOW THE REGULATIONS OF CGMP, PIC/S GMP, FDA
- 2. SAFETY INTERLOCK SYSTEM
- 3. TANGENTIAL IMPELLER
- 4. ON-LINE MILLING SOLUTION
- 5. WIP SYSTEM