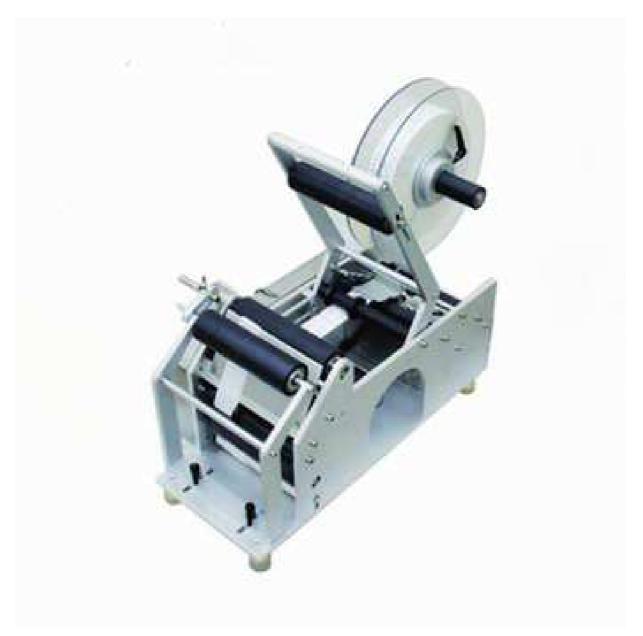

# Semi-Auto Label Machine SM3-220 for Round Bottle

## **Description**

Stickers round bottle labeling machine, mainly applied to food, medicine, chemical and other industries in a circular container object on standard, labeling effect is good.

### **Technical Parameters:**

| Model Type                       | SEMI-AUTO SM3-220      |
|----------------------------------|------------------------|
| External Dimensions (L×W×H) (mm) | 570(L)×250(W)×500(H)mm |
| Capacity pcs/min)                | 20-50pcs/min           |
| Project Hight                    | 30-200mm               |
| Project width                    | 30-90mm                |
| Sticker Hight                    | 15-140mm               |
| Sticker Length                   | 25-300mm               |
| Paper Roll Inner                 | 76mm                   |
| Paper Roll Out size              | 300mm                  |
| Motor (V/HZ)                     | 110/220V 1.5hp 50/60hz |
| Net Weight (kg)                  | 35Kg                   |