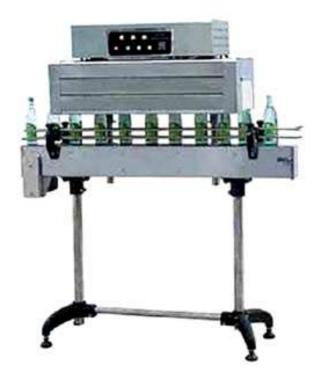

## L-3 Bottle Mouth Shrinking Machine

The machine uses electric heating method. Hot channel automatic thermostat control, thermostat control part adopt advanced non-contact implementation to ensure that the equipment long-term stable operation, and reduce the occurrence of equipment failure. Hot air supply system adopts a dual engine cycle for wind, large air volume, low power consumption, heat evenly to ensure the heat supply of the heating channel.

The shrinkage temperature of intelligent control, heated 360-degree rotation to ensure uniform contraction. With a reasonable structure, easy to use, simple maintenance and many other advantages.

This machine is mainly designing for the bottle-shaped, tank-like, barrel-shaped goblet products bottle label shrinkage, suitable for glass bottles, plastic bottles, paper cups and other containers of food, medicines, cosmetics, pesticides, and other industries