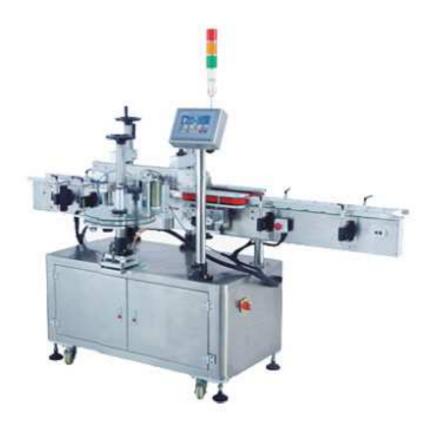

## Automatic Sticker Labeling Machine ES-AL

Suitable for the double diagonal labeling on a variety of square packaging, especially the automatically sealing labeling on a variety of square packaging (such as paper box) in medicine, food, cosmetics, anti-fake and other industries.

## **Functions and features:**

Can finish four sealing labeling styles: upper surface sealing labeling, lower surface sealing labeling, and two kinds of diagonal sealing labeling.

Top pressure device make sure the box stable when labeling, greatly increase the labeling accuracy, especially suitable for small light box.