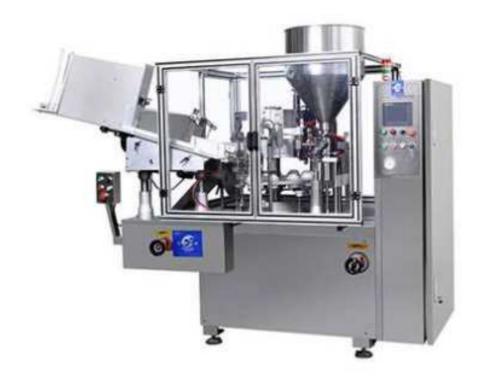

## GFJ-50 Tube Filling and Sealing Machine

## Feature:

- This machine is suitable for operating filling, sealing a quantity of viscosity of oil, cream and gel ointment, etc.
- Accuracy filling, balanced action, low buzz.
- Automatically finished overall process as tube supply, photoelectron register, inert gases filling (optional), material filling and sealing, batch number printing, finished products output.
- Adjust position outlay and position numbers video picture, quickly and accurately adjustment (suitable for varies specification and varies product producing)
- Mechanical, photoelectron, electric, pneumatic integrative controlling, reaches no tube no filling function; warning if tube error positioned or pressure too low, automatic stop machine if open the protective door.

Model: GFJ-50; Tube material: Plastic tube, Multiple tube

Tube diameter:  $\phi 13 - \phi 60$ 

Tube length: 50—250 (customizable) Filling volume: 1800-4000pcs/H (adjustable)

Filling accuracy: ≤±1%

Working pressure: 0.55—0.65mpa