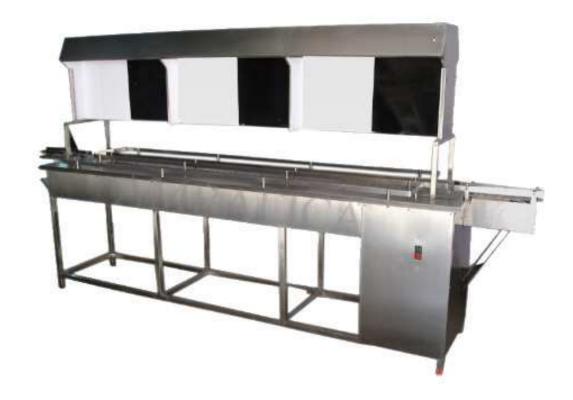

## Visual Inspection Machines

On-line filled & capped containers are fed in to machine via single conveyor divided in equal quantum in further movement on two lines for visual inspection by operators. Black and white background helps them to inspect the bottle visually. On inspection the bottles are placed on center conveyor for outlet.