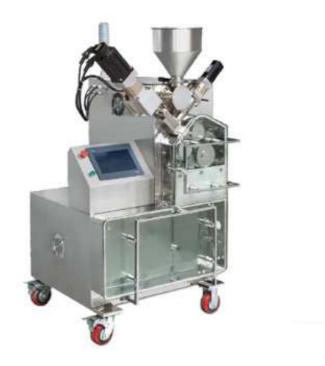

## **GLX-15** Granulator

The GLX-15 universal full automatic Granulator is the most advanced home-made one in the world, which is designed and developed on the basis of GMP concepts and characteristics of Chinese patent medicines and biochemical medicines. It's widely applied for granulation in such industries as pharmacy, food and chemical engineering, which is especially applicable for granulation of materials vulnerable to being decomposed and ineffective or agglomerated when contacting wet and heat. The grains it produces are directly used for granule packets, tablets and filled capsules.