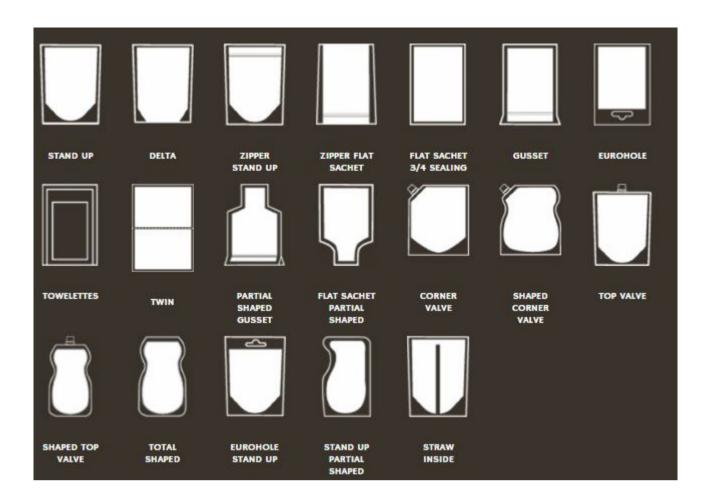

## HB-16 Doypack Bag Packaging Machine

- · Front reels loading
- · Machine with reduced sizes and higher output
- Self-supported frame, clean and without holes
- Standard stainless execution
- · Reel shafts expandable without toolings
- Parallel sealings
- Low inertia cams
- Low maintenance and high durability cutting device
- Net electrical configuration
- Remote tele assistance
- Simplex and duplex machine
- Continuous unwinding
- Formats memory programmed in recipes