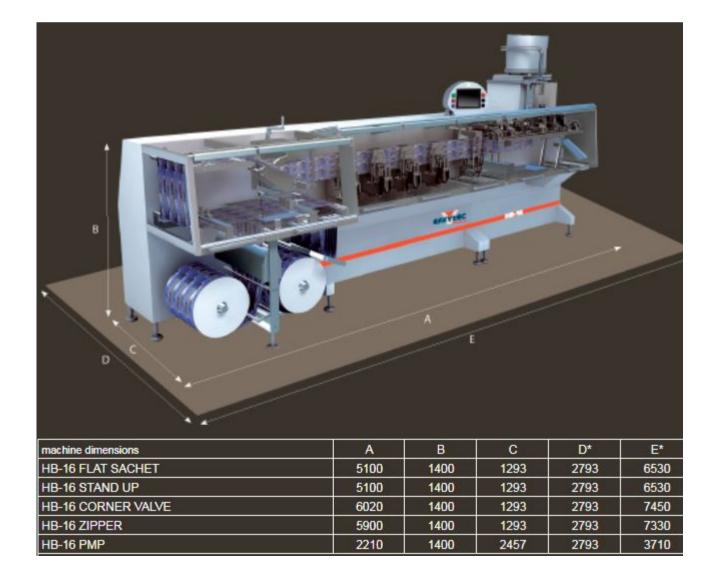

| Filling stations                                                                                                                                       | 2-3            | 2-3            | 2-3            | 2-3                       | Ĭ   | 2-3                                 | 2-3           |
|--------------------------------------------------------------------------------------------------------------------------------------------------------|----------------|----------------|----------------|---------------------------|-----|-------------------------------------|---------------|
| Maximum volume (1)                                                                                                                                     | 600cc          | 250cc          | 1500cc         | 1500cc 1500cc             |     | 1500cc                              |               |
| Outside reel diameter                                                                                                                                  | 500mm          | 500mm          | 500mm          | 500mm                     |     | 500mm                               | 5.            |
| Core reel diameter                                                                                                                                     | 70-75/150 mm   | 70-75/150 mm   | 70-75/150 mm   | 70-75/150 mm 70-75/150 mm |     |                                     |               |
| Maximum output                                                                                                                                         | 90 cycles/min. | 90 cycles/min. | 80 cycles/min. | 65 cycles/min. 70 cycl    |     | 70 cycles/min.                      | 65 cycles/min |
| Power consumption                                                                                                                                      | 20 kw          | 25 kw          | 25 kw          | 27 kw                     |     | 27 kw                               | 15 kw         |
| Air consumption (2)                                                                                                                                    | 250 l/min.     | 300 l/min.     | 350 l/min.     | 350 Vmin                  | . 1 | 350 l/min.                          | 150 l/min.    |
| ( 1 ) Depending on product, film, formats and final machine configuration.                                                                             |                |                |                | SACHETE                   |     | RANGE DIMENSIONS  Duplex  MAX. MIN. |               |
| ( 2 ) Approx. data are for guidance only.  Effytec reserve the right to modify the machines due to ongoing technical development without prior notice. |                |                |                | 160                       | 60  | 80<br>S                             | 270           |