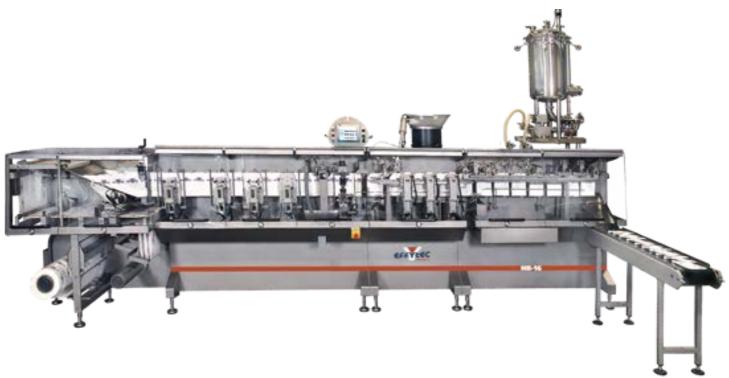

## HB-16 Doypack Bag Packaging Machine

- · Front reels loading
- · Machine with reduced sizes and higher output
- Self-supported frame, clean and without holes
- Standard stainless execution
- · Reel shafts expandable without toolings
- Parallel sealings
- Low inertia cams
- Low maintenance and high durability cutting device
- Net electrical configuration
- Remote tele assistance
- Simplex and duplex machine
- Continuous unwinding
- Formats memory programmed in recipes