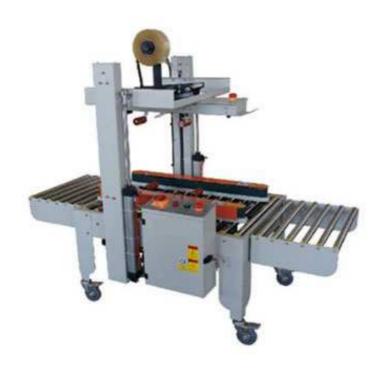

## Carton Sealer XQ-FX-122

It can be wired or stand-alone operation, manually fold up and down the lid, together with the middle of the tape sealing

## **Application**

It can be wired or stand-alone operation, manually fold up and down the lid, together with the middle of the tape sealing, one- time completion of the tape device performance is precise and strong, smooth operation, long service life and good stability standard equipment specifications, according to need for equipment widening and heightening, the standard table height is 570mm (other requirements can be customized), advanced technology issued manufacture, and the structure is firm and durable.

## **Function & Features**

Manually fold the cover, manually adjust the width and height, apply to the narrow width of the carton, two conveyors are driven around.