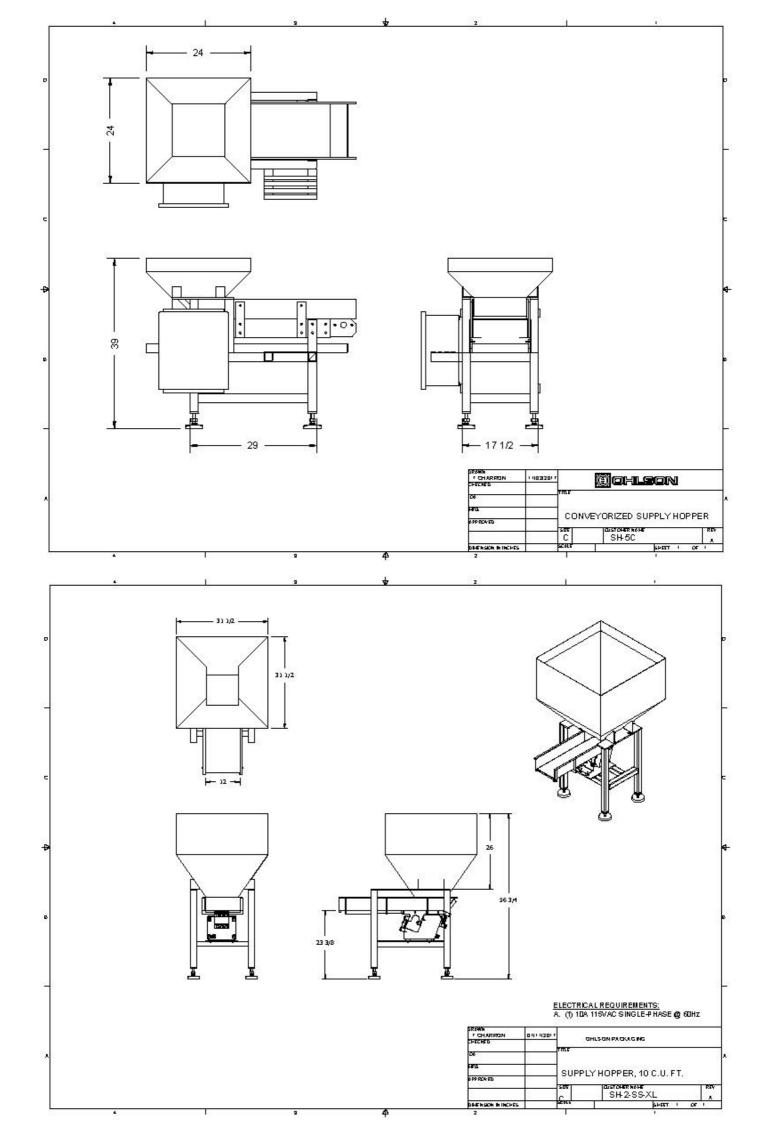

Hopper Size: Five Cubic Foot Standard (10, 15, and 20 cubic foot sizes available)

- Stainless Steel Construction—Flat or Dimpled
- Electromagnetic Feeder
- Variable Speed Control to Regulate Flow Easily
- Easy to Operate & Easy to Clean
- Single or multiple output
- Available conveyorized feature (Required for sticky gummies)
- Pneumatic Bin Hopper also available for non-free flowing products or products which require gentle handling
- Perforated pan (can removed un-popped popcorn kernels or other small debris)
- Stainless steel mesh cover
- Support frame for super sacks