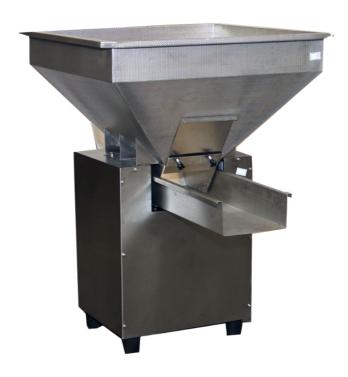

## Ohlson Supply Hopper

Supply hoppers allow for the steady flow of product onto a conveyor, bucket elevator, weigher, or other pieces of the packaging process, and are often integrated into weighing and filling systems.

Hopper Size: Five Cubic Foot Standard (10, 15, and 20 cubic foot sizes available)

- Stainless Steel Construction—Flat or Dimpled
- Electromagnetic Feeder
- Variable Speed Control to Regulate Flow Easily
- Easy to Operate & Easy to Clean
- Single or multiple output
- Available conveyorized feature (Required for sticky gummies)
- Pneumatic Bin Hopper also available for non-free flowing products or products which require gentle handling
- Perforated pan (can removed un-popped popcorn kernels or other small debris)
- Stainless steel mesh cover
- Support frame for super sacks