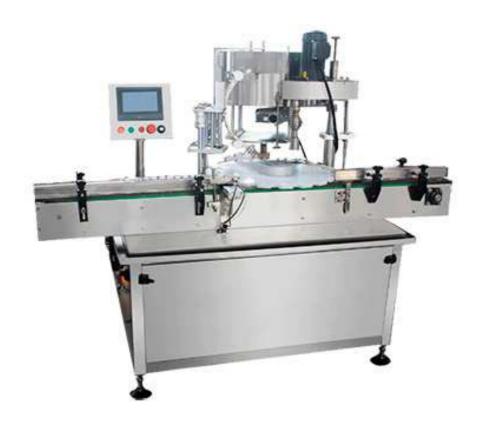

## Automatic Plugging and Capping Machine

This Rotary spray bottle freshener liquid filling machine with plugging capping machine production line is auto negative pressure vacuum filling, auto bottle detecting( no bottle no filling ), filling for three times. Auto dropping of crimp pump cap, circulation of spray bottles' die set, It is wide adaptability which can meet to requirements of different dimension and filling volume of containers. This filling machine can be divided into automatic bottles feeding (Also can use choose manual load bottle) automatic filling, automatic pump cap capping head, pre-capping head for regulate and tighten up pump cap head and automatic capping etc.