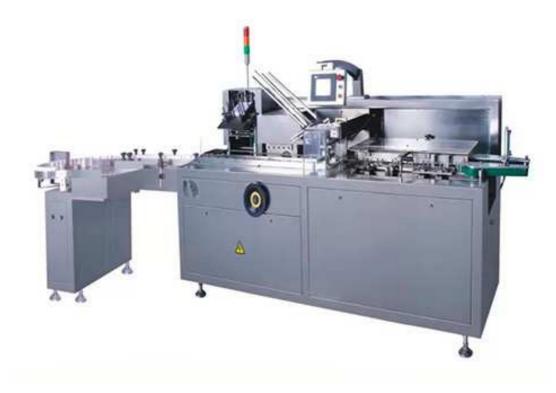

## High Speed Cartoning Machine KWGSZ-130P

This equipment is new model developing base on integrated domestic and foreign advance technology. It is high technology product incorporates pneumatic-photo-electro-mechanic which improves by a large on performance of equipment and working efficiency, realize encasing fast, keep running steady and reliable when fast running.

## **Technical Parameter:**

| Encasing speed           |                                     | 30-120 Cartons/min              |
|--------------------------|-------------------------------------|---------------------------------|
| Carton                   | Quality requirement                 | 250-350g/mBase on carton size   |
|                          | Dimensionrange(L×W×H)               | (70-200)mm×(35-120)mm×(14-70)mm |
| Leaflet                  | Quality requirement                 | 60-70g/㎡                        |
|                          | Unfolded leaflet specification(L×W) | (80-250)mm×(90-170)mm           |
|                          | Fold range(L×W)                     | (1-4) Fold                      |
| Compressed air           | Working pressure                    | ≥0.6mpa                         |
|                          | Air consumption                     | 120-160L/min                    |
| Power supply             |                                     | 220V 50HZ                       |
| Motor power              |                                     | 0.75kw                          |
| Machine dimension(L×W×H) |                                     | 4300mm×1100mm×1550mm            |
| Machine weight           |                                     | 1600kg                          |