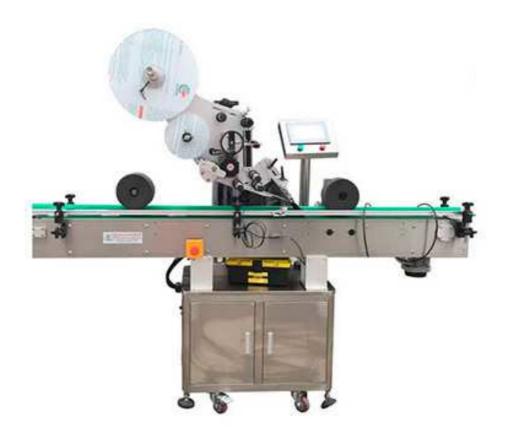

## Labeling Machine Flat Bottle One Side OL-160/180

Automatic one side labeling machine can label one side sticker on flat bottle, there are two kinds of one side labeling machine, horizontal type and vertical type. The width can be adjusted to be Suit for different size flat objects in food, medicine, daily chemical and other light industries. Automatic one side bottle labeling machine Can be used single or be connected to the production line. Use sticky label. High precision.

## Features:

- One side labeling machine is widely used in commodity, such as flat bottles/cans/jars/tubes...
- Adopt mature PLC control +touch screen control system technology.
- Easy operation with reasonable price.
- Automatic photoelectric detection functions, avoid omitting or wasting labels
- The width can be adjusted to be Suit for different size flat objects.
- Can be equipped coding machine (optional)
- Can be equipped bag feeding automatically device (optional)