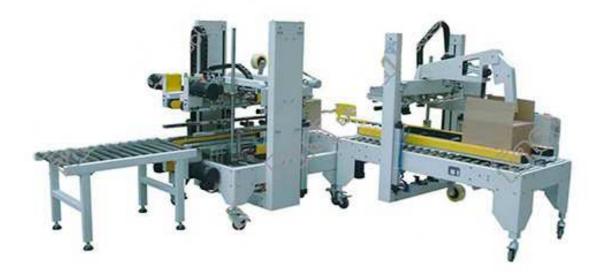

## Fully Automatic Box Folding and Sealing Machine YLM-201BPK

Fully-automatic box folding & sealing machine is used to fold and seal boxes/cartons automatically. It integrates a folding & sealing machine for upper side and a sealing machine for four sides.

## Features:

1. Different size of box can be put on for sealing once the machine is on. The machine can detect the box size and do adjustment automatically, no need manual adjusting. So less worker is needed and the efficiency is high.