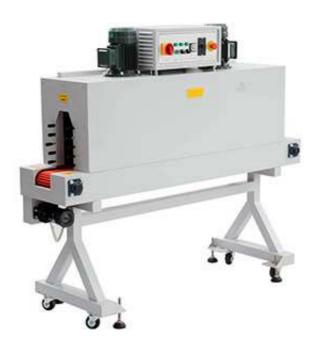

## SM-1230 Label Shrink Packing Machine

SM-1230 label shrink packing machine is specially designed for various types of bottle, cup, tank, barrel and other shrinkage machines. Hot air circulation shrinkage can shrink the bottle body, the bottle mouth and the bottle bottom after labeling shrinkage packaging.

## **Characteristics:**

- \* Concentrated shaft conveying ensures smooth passage of packaging
- \* Imported components, equipment running stably
- \* The temperature in the furnace chamber can be controlled in stages to meet different products.