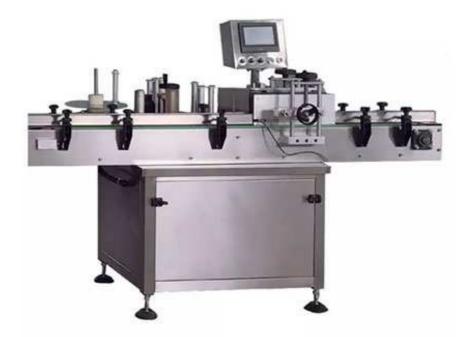

## YTB-150 Round Bottle Labeling Machine

This machine is suitable for labeling any round or cylindrical bottle, and the labeling and winding can be done at one time

## Mainfeatures:

Adopt photoelectric detection, synchronous tracking, accurately ensure that the labeling speed is synchronized with the speed of the bottle, and the label is flattened.