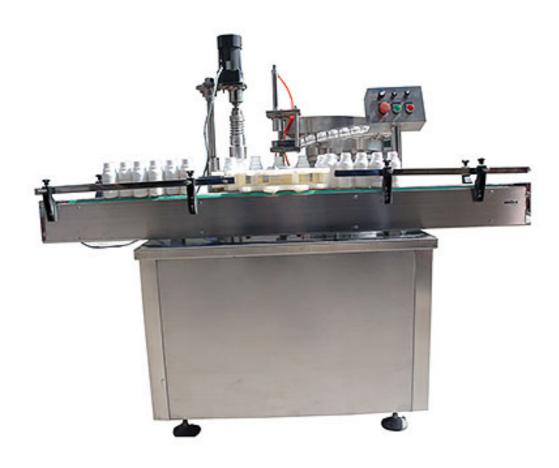

## LM-C30 Standalone Automatic Capping Machine

Automatic capping machine use frequency conversion control, for all kinds of bottles auto capping. Reasonable design, compact structure, screw cap does not damage the cap, high efficiently, stable and reliable, long service life, using SS304, meet the GMP. Widely used in pharmaceutical, food and chemical industries.

## **Characteristic:**

- 1. Magnetic torque revolving caps or three-knife centrifugal rolling caps, stable and efficient.
- 2. Frequency control, production speed adjustable, automatic counting.
- 3. Plc control, runs smoothly.
- 4. Reasonable design, easy to operate and maintain.
- 5. Using SS304 meet the GMP.

## **Technical Parameters:**

Applicable bottle: 2-2000ML (all kinds of bottles)
Capacity: 20-50 bottles/min 60-80 bottles/min
Voltage: 220V 50Hz (according to customer)

Power: 1.2KW
Weight: 350KG

6. Dimension: 1500\*750\*1600mm