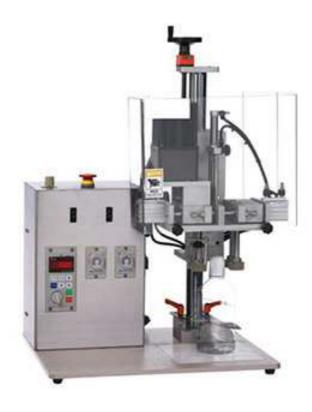

## Benchtop Pump Dispenser Capper CW-100

Benchtop Pump Dispenser Capper CW-100 is ideal capper for any kind of screw cap. Pump dispenser cap compatible.

## **FEATURES:**

- Pump Dispenser Cap compatible
- Adjust vertically by only one handle
- Benchtop model breaks space limitation
- Silicone buffer equipment to protect bottles and operators
- Frame and component made of SUS#304 and ion anodized aluminum, all meet cGMP requirement

## **SPECIFICATIONS:**

Cap type: Screw Cap

Standard Cap Size: 30mm – 60mm O.D
Capping Speed: 20~30 bottles/minute

• Air Requirements: 2~5Kg

• Power: 110 or 220VAC, 50/60Hz

• Machine Dimensions: (L)580mm (W)400mm (H)725mm