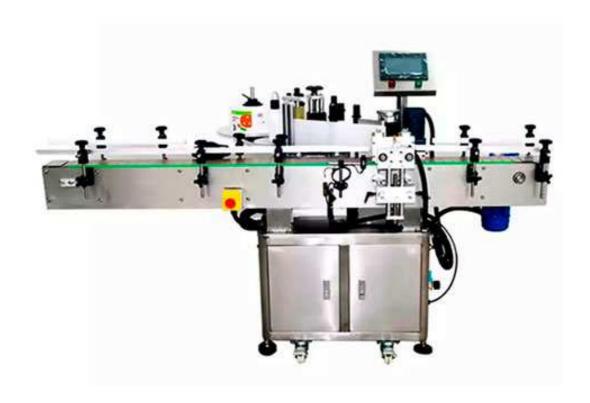

## LT-260 Automatic Vertical Bottle Positioning Labeling Machine

LT-260 Automatic vertical round bottle positioning labeling machine, Can achieve automatic positioning labeling, single standard, double standard, label distance interval adjustment.

LABELING MACHINE is mainly composed of SS304 chassis; conveyor belt; Split bottle; Sponge wheel; labeling head; head adjustment etc.

Use Siemens PLC, touch screen; servo motor as the main components, control devices run at high speed. Equipment safety, efficiency, and stability; comply with , CE specifications.