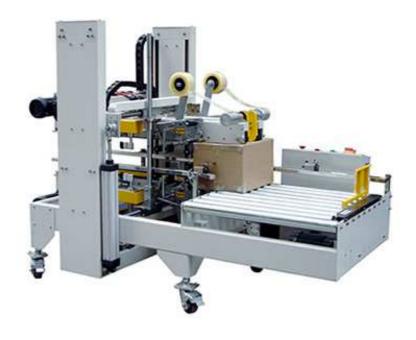

## Random Corner and Side Case Sealer STH-50

## **Product description**

- >Heavy duty built, has long service life.
- >AUTO adjust the height and the width for different size of cartons;
- >Auto four sides and corner sealing, Auto 90° carton turning and pushing system.
- >Cutter Safety system to prevent hands form stabbed by the cutter.
- >Both steel and stainless steel types.
- >Combined with STA, STB, STC carton sealer to work as a carton sealing line.

## **Technical specification**

| MODEL:             | STH-50                        |
|--------------------|-------------------------------|
| Packing speed:     | 300-480pcs/h                  |
| Packing size(mm):  | L320-500×W200-500×H180-500mm. |
| Power supply:      | 110V,220V 1∮, 50 / 60Hz       |
| Power:             | 1000W                         |
| Applicable tape:   | 48/60/75mm (Choose one type)  |
| Machine dimension: | L2100×W1200×H1580mm           |
| Machine weight :   | 450KG                         |