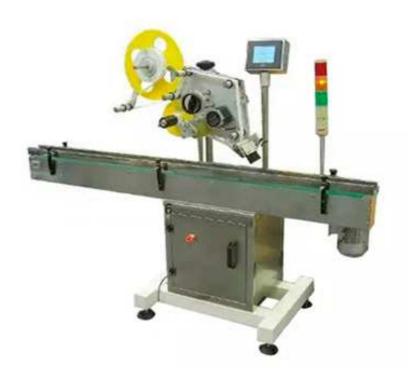

## DJB-J Top Sticker Labeling Pharmaceutical Machine

DTB-J is suitable for flat or quadrate container widely such as cigarette, cards & toothpaste box etc. The machine is economical and easy to operate, equipped with friendly HMI and PLC control system. The performance is stable with a level off especially at the top of container. The system easy changeover based the requirement.

## **Key Feature:**

- Labeling on the top or surface of the container
- Labeling speed up to 150 pieces/minutes (according to the length of label)
- HMI & PLC Control System which is easy to control
- Simple Straight Forward Operator Controls
- On-Screen trouble description which is easy to solve
- Stainless Frame
- Open Frame design, easy to adjust and change the label
- Variable Speed with stepless motor
- Label Count Down (for precise run of set number of labels) to Auto Shut Off
- Stamping Coding Device optional