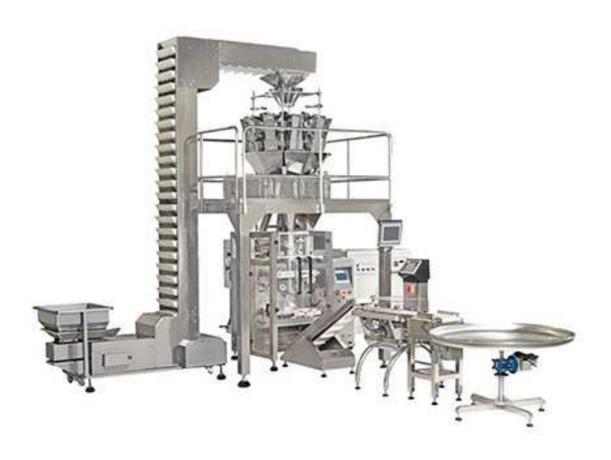

## Vertical Bag Packaging Machine BSP-L

## **Application**

Suitable to equip many kinds of measuring devices, package different kinds of materials