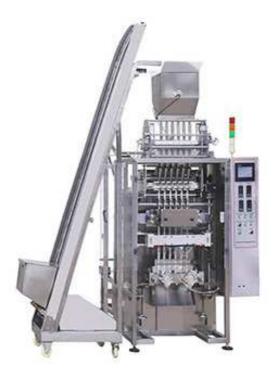

## WP-480KB/680KB/880KB Automatic Stick Sugar Packing Machine

Multi lines sugar stick packing packing machine fully automatic is widely used for granulated sugar, brown sugar, white sugar, coffee, salt, rice, washing powder, desiccant, silica gel, medical and chemical granule/grain candy packing quantitative packaging.

## **Specification:**

| Item                     | granules packing machine fully automatic Data   |
|--------------------------|-------------------------------------------------|
| Model number             | WP-480KB/680KB/880KB                            |
| Output capacity          | 180-450 bags per min                            |
| Range of measurement(ml) | 1-50g                                           |
| Power(W)                 | 2.8-4.5KW                                       |
| Max. Source voltage      | 220V,single phase,50-60hz                       |
| Packing material         | Paper/PE, PET/AL foil/PE, PET/PE, NYLON/PE etc. |
| Net weight(kg)           | 280kg                                           |
| Overall dimensions       | 1300*1200*2350mm(L*W*H)                         |