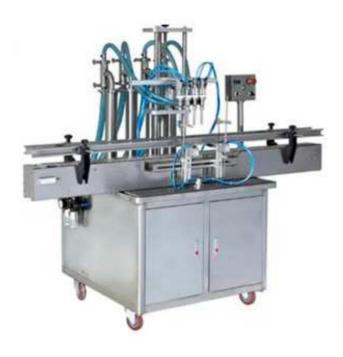

## 4 Head Automatic Liquid Filling Machine AT4T-4G

AT4T-4G is designed on the basis of this companys series products with extra functions increased. The product is simple and convenient in operation, error correction, machine cleaning and maintenance. Widely used for filling various kinds of highly viscous fluid in the industries of daily chemicals, foodstuffs, pharmaceutics and oil.

- 1. With two synchronous filling heads, quick and accurate filling possible
- 2. Compact design, attractive appearance, convenient installational and filling adjustment, no missed filling and accurate filling dosage with a counter provided.
- 3. Closure head preventing leakage and wire-drawing, filling elevating system preventing high froths, bottle top positioning system and liquid level control system provided.