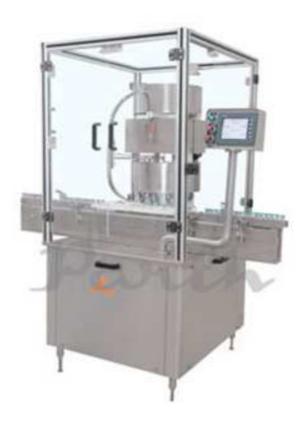

## Automatic Single Head Vial Sealing Machine PAVCS-60

Automatic VIAL Cap Sealing Machine is versatile, self-supported on stainless steel leg with height adjustable adjustment system. The machine is precision built on sturdy welded MS frame completely enclose in stainless steel sheet and doors are providing to facilitate the servicing of machine.

## **Operation:**

The feed Vial moving on conveyor belt are fed into an indeed star wheel through In-feed worm, star wheel bringing the Vial below the sealing head in the subsequent indexing part, meanwhile the Vials pick up a cap from the delivery chute of cap filling bowl, where the body and the neck of the Vial are positioned below the rotating head, where the sealing head is performing perfect operation of threading & sealing.