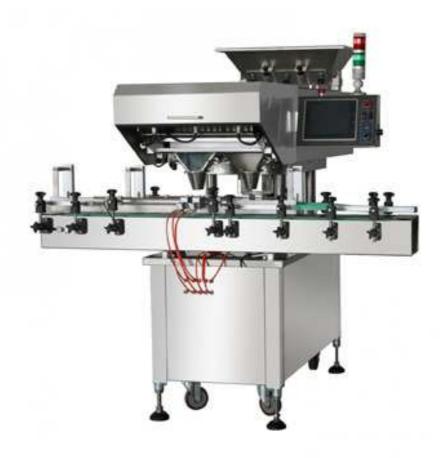

## Softgel Counting Machine CCD-16

A newly improved Softgel counting machine consists of 16 track format with dual filling nozzle. Adoption of new Digital Camera System: CCD technology, the CCD-16 combines unerring accuracy with incredible value. The machine handles a wide variety of tablets, caplets and both hard and soft capsules with different shapes and sizes.

## **Key Features**

- CCD technology with high speed digital camera
- Highly anti-dusty design
- Suitable for various capsule with different transparency
- Speeds up to 60 cpm based on 100-count bottles with vibration system
- Counter discrepancies is less than 1%.
- · Operation stable and lower noise
- Bottle convey smoothly
- Touch screen Control System which is easy to control
- Simple Straight Forward Operator Controls
- Stainless Frame