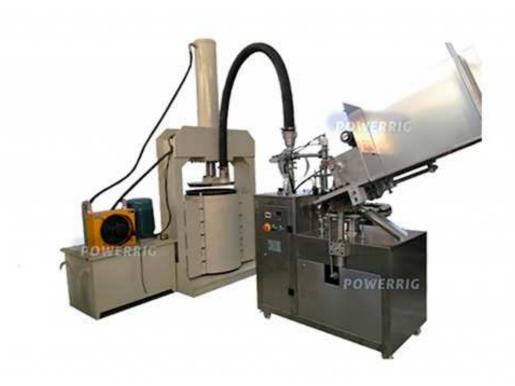

# L45 Small Automatic Tube Filling Machine.

This L45 small automatic tube filling machine is used for the metal and aluminum tube filling and sealing. It has been widely used in pharmaceutical, cosmetics, chemical, adhesive and other industries, the main materials such as such as paste, ointment, creams, pigments, adhesives, AB glue, epoxy glue, hair dye, shoe polish, toothpaste, silicone etc., are all applicable.

#### Working process:

The tubes are put into the molds automatically-benchmarking-filling-4 times folds sealing(Flattenbend the bottom180°-clamp the bend part-bend 180° again-clamp the bend part again-bend the bottom 180° at the opposite direction-clamp again)-then output finished tubes.