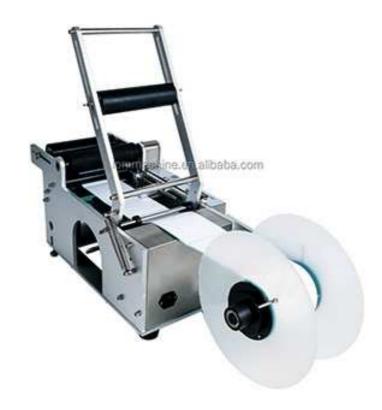

## Semi-Automatic Plastic Bottle Label Applicator

It is mainly used for round bottles, square or special-shaped bottles, and can label with one or more labels, Use servo to label, Stable labeling and high precision, According to the need, install the hot stamping machine, print the production date, batch number and shelf life, etc. Manufactured in accordance with GMP standard. Widely used in pharmaceutical, food and chemical industries.