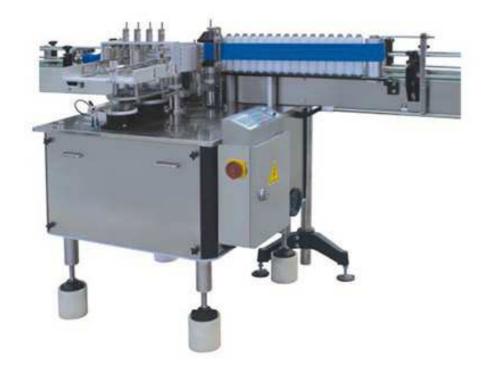

## Labeler SXT-D-2

It is a pasting labeler. It takes some resin adhesive by sticking rod firstly, then some labels by labeling rod to vacuum belt and label the labels on the bottles.

It can realize the quick change of bottles of different shapes, easy to operate, tidy, beautiful, clean and easy cleaning.