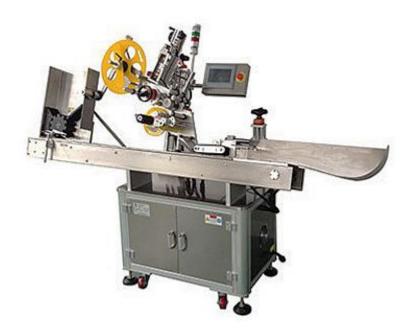

## **PWM-A Horizontal Way Labeler**

This machine is suit for small round objects which can not stand stably when labeling, such as ampoule, injection, penicillin, pen, battery, tubes and so on, machine conveyor is custom made depends on client product size.