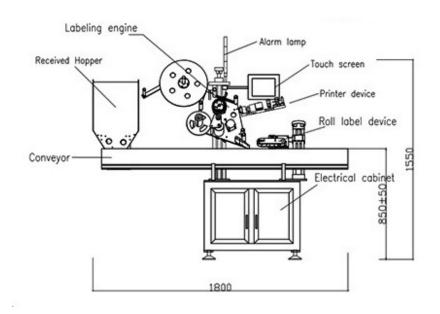

## **PWM-A Horizontal Way Labeler**

This machine is suit for small round objects which can not stand stably when labeling, such as ampoule, injection, penicillin, pen, battery, tubes and so on, machine conveyor is custom made depends on client product size.

## **Parameters**

| Model                                 | PWM-A                                |
|---------------------------------------|--------------------------------------|
| Driving Mode                          | Servo motor                          |
| Yield(pcs/min)                        | 30-200                               |
| Operating direction                   | Left or Right                        |
| Conveyor Speed(m/min)                 | ≤40                                  |
| Labeling Accuracy                     | ±1.0 mm                              |
| The inner diameter of label roll      | 76 mm                                |
| The outer diameter of label roll      | 350 mm(max)                          |
| The suitable size of label            | Width 15-100 mm length 15-80 mm      |
| The suitable size of labeling objects | Customized depends on client product |
| Printer use air                       | 5kg/cm <sup>2</sup>                  |
| Power(w)                              | 600W                                 |
| Weight(kg)                            | 200                                  |
| Machine size                          | 1800(L) 800 (W) 1500 (H) mm          |