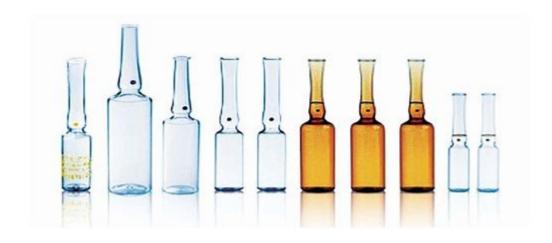

## **PWM-A Horizontal Way Labeler**

This machine is suit for small round objects which can not stand stably when labeling, such as ampoule, injection, penicillin, pen, battery, tubes and so on, machine conveyor is custom made depends on client product size.