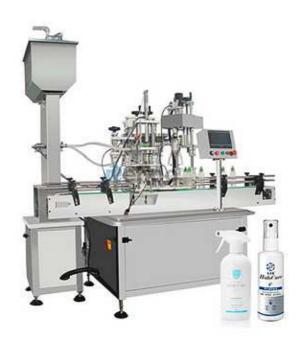

## Filling and Capping Machine RFC-201

## **Features**

- 1. Easy to install, simple to operate and require minimum maintenance for maximum performance and long machine lifetime
- 2. Integrated digital control with PLC and Touch Screen controls for easy operation. All activities are controlled by high technology Panasonic servo system
- 3. Protected with safety shield meet strict safety restriction
- 4. Sturdy conveyor system driven by high quality motor. Adjustable conveyor guide rails to accommodate with different products
- 5. Anti-dripping design to enable the clean conveyor surface and perfect finished product
- 6. No bottle-no fill system
- 7. Bottle jammed detection
- 8. Positioned by star wheel. It will automatic stop when no bottle or position is not accurately
- 9. Fully adjustable for different bottle with different star wheel and capping head
- 10. Adjustable electronic torque values to eliminate damage to caps and reduce insert wear

## **Specifications**

|                    | ·                                            |
|--------------------|----------------------------------------------|
| Processing         | Filling+capping                              |
| Control            | PLC+ Touch Screen                            |
| Filling nozzles    | 1/2/4/6                                      |
| Machinery Capacity | 5-35 Bottles/min                             |
| Filling volume     | 5ml-30ml                                     |
| Filling Material   | Beer, Milk, Water, Oil, Juice, ethyl alcohol |
| Voltage            | 220V 50-60Hz                                 |
| Dimension(L*W*H)   | 2000mm*1500mm*1900mm                         |