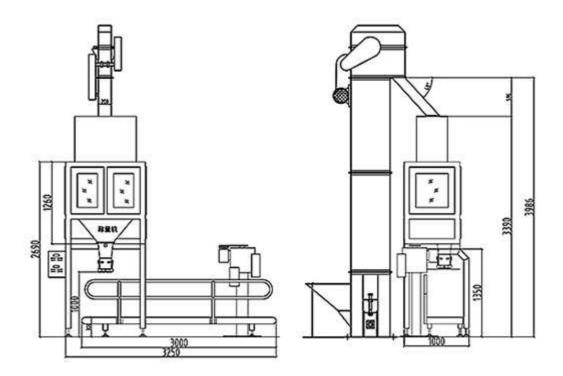

## **Specifications:**

| Model               | ZJD-50K-T                                      |
|---------------------|------------------------------------------------|
| Weighing Range      | 5-50K                                          |
| Weighing Accuracy   | ±1-5g                                          |
| Max. Weighing Speed | 4-10 tons /hour                                |
| Hopper Volume       | 50L                                            |
| Control System      | MCU                                            |
| Operation Panel     | 7 inch touch screen                            |
| Power Supply        | AC220V ±10% ,50Hz(60Hz) 1KW                    |
| Net Weight          | 290KG                                          |
| Optional Devices    | Dimple plate/10 inch touch screen/Teflon paint |