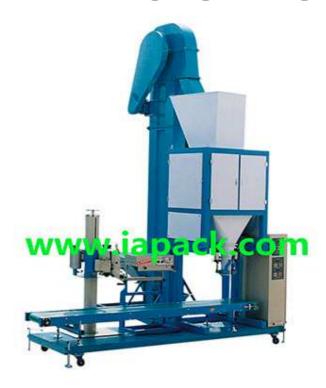

## ZJD-50K Semi-automatic Weighing Packing Machine

It is suitable for weighing of granule, such as cereal, seed, coffee beans, nuts, etc. It is also suitable for non-food industry such as screws, bolts and plastic components.

## **Specifications:**

| Model               | ZJD-50K-T                                      |
|---------------------|------------------------------------------------|
| Weighing Range      | 5-50K                                          |
| Weighing Accuracy   | ±1-5g                                          |
| Max. Weighing Speed | 4-10 tons /hour                                |
| Hopper Volume       | 50L                                            |
| Control System      | MCU                                            |
| Operation Panel     | 7 inch touch screen                            |
| Power Supply        | AC220V ±10% ,50Hz(60Hz) 1KW                    |
| Net Weight          | 290KG                                          |
| Optional Devices    | Dimple plate/10 inch touch screen/Teflon paint |