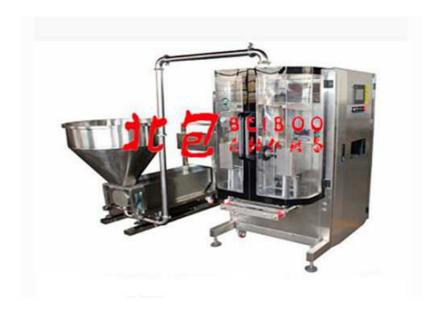

## RS - V600 with integrated filling packing machine

Applicable industry: red bean, and fruit paste, jam, egg liquid, syrup, sesame paste, sauce, chili sauce, salad sauce, oil, cheese, oil, paste, detergent, industrial rubber, lubricating oil and other liquids semi fluid, high viscosity material, etc.

## **Product main properties and features:**

Suitable for automatic weighing packaging, highly viscous liquid materials. For example, stuffing, sauces, pulp, colloid, grease, etc. Contains the process of weighing system, packaging of high precision, to real-time weighing products according to the set value automatically correct filling quantity. High reliability, electrical and pneumatic components, and ensure reliable long-term use. By using extrusion exhaust, is especially suitable for viscous material packaging. Touch screen operation interface, easy to use, simple operation and humanization. Self-examination design, active hint when need maintenance or maintenance. High temperature on materials for packaging, to avoid secondary pollution, improves the work efficiency, reduce production costs.

## **Technical parameters:**

| Model                        | RS-V600                       |
|------------------------------|-------------------------------|
| Process, weighing            | standard configuration        |
| Packaged form                | Vertical sealing/rectangle    |
| Packaging speed              | 5-20 Packages/points          |
| Packed weight                | 400-7500g                     |
| Pouch length                 | 100~650mm                     |
| Wide range of bags           | 110-250mm                     |
| Production date printing     | Printer (optional)            |
| Long bag color scale control | Optical fiber (optional)      |
| Power supply                 | 220V/50Hz                     |
| Power                        | 1.5kW                         |
| Air source                   | 0.6Mpa/0.3M <sup>3</sup> /min |
| Packing material             | NY/PE (thickness8-12dmm)      |
| Total weight                 | 800kg                         |
| Boundary dimension           | 1320*905*1920mm               |