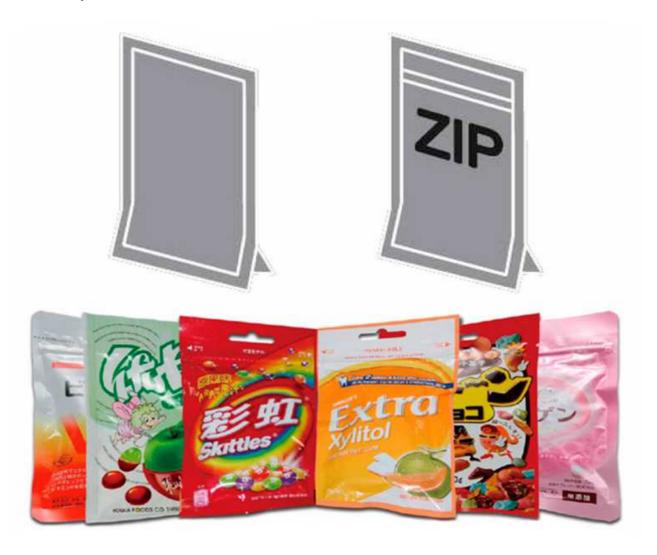

--|----------------------|----------------------|
| Pouch Type      | Zipper pouch         | Zipper pouch         |
| Pouch Size      | W60-180mm, H80-220mm | W60-135mm, H80-180mm |
| Max Volume      | 300ml                | 160ml                |
| Max Speed       | 60ppm                | 120ppm               |
| Filling Station | 2                    | 2                    |
| Total Power     | 9Kw                  | 9Kw                  |
| Voltage         | 3phase, 380v, 50hz   | 3phase, 380v, 50hz   |
| Air Pressure    | 0.6Mpa               | 0.6Mpa               |
| Air Consumption | 400L/min             | 400L/min             |
| Machine Weight  | 2000kg               | 2000kg               |
| Machine Size    | 5200x970x1360mm      | 5200x970x1360mm      |

# **Sachet Samples:**