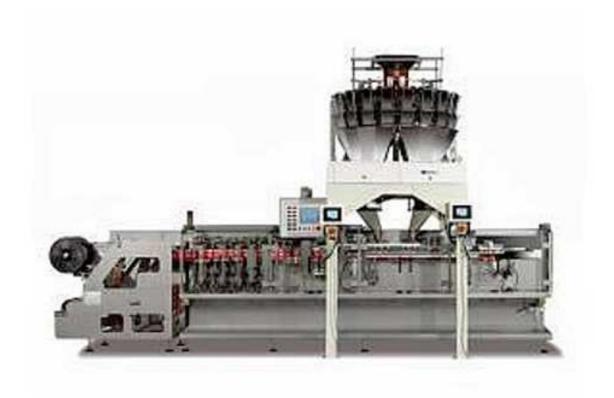

# HP180Z/270Z Pouch Packing Machine

#### Features:

- 1. High quality design, high efficiency, low wastage
- 2. Perfect packaging outlook, plenty pack solution experience
- 3. Easy operation with high automatic control
- 4. Full safety consideration & protection
- 5. High integration with PLC control and HMI
- 6. High speed, precise and environment protective packing

## **Technical Dates:**

| Model           | HP180Z               | HP270Z               |
|-----------------|----------------------|----------------------|
| Pouch Type      | Zipper pouch         | Zipper pouch         |
| Pouch Size      | W60-180mm, H80-220mm | W60-135mm, H80-180mm |
| Max Volume      | 300ml                | 160ml                |
| Max Speed       | 60ppm                | 120ppm               |
| Filling Station | 2                    | 2                    |
| Total Power     | 9Kw                  | 9Kw                  |
| Voltage         | 3phase, 380v, 50hz   | 3phase, 380v, 50hz   |
| Air Pressure    | 0.6Mpa               | 0.6Mpa               |
| Air Consumption | 400L/min             | 400L/min             |
| Machine Weight  | 2000kg               | 2000kg               |
| Machine Size    | 5200x970x1360mm      | 5200x970x1360mm      |