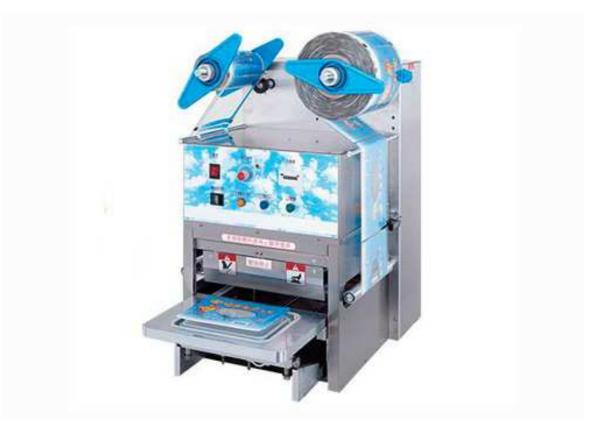

## Automatic Sealing Machine SP-7101A

## FEATURES

- Constructed Of Stainless Steel To Meet Sanitation Standard With Anodized Aluminum Alloy Molds.
- Changeable Mold Design.
- Custom-Made Mold to Meet Different Container Purpose.
- Individual Temperature Control For Each Mold Ensures The Sealing Quality.
- Design for Tray Type of Container.

## SPECIFICATION

| Туре  | Model Number | Lane | Capacity     | Power Supply | Machine Size       |
|-------|--------------|------|--------------|--------------|--------------------|
| Bench | SP-7101A     | 1    | 360 Pcs/Hour | Custom-Made  | 600 x 550 x 900 mm |
|       | SP-7102A     | 2    | 700 Pcs/Hour |              |                    |