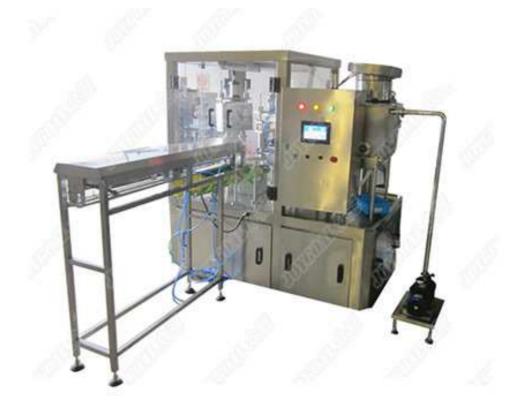

## JOYGOAL 公冠

ZLD C-series Stand-up Pouch Filling and Cap-Screwing Machine

This machine is suitable for packing jelly, soy milk, yoghourt, mineral water, juice, ice cream, edible oil, seasoning, scour and so on.

## Quality and usage:

Machine functions include: Bag putting, Material filling, mouth cleaning, cap arranging, capscrewing, and final product outlet. Work automatically from position filling-spout head washingautomatic cap screwing-pouch discharging-liquid level controlling.

Functions are adjustable according to customers' requirements. This is a new food packing machine that features an efficient design with outstanding performance.

| Parameters              | ZLD-6C                            | ZLD-5C    | ZLD-4C    | ZLD-3C    | ZLD-2C    | ZLD-1C   |
|-------------------------|-----------------------------------|-----------|-----------|-----------|-----------|----------|
| Packing speed (pouch/h) | 3600-6000                         | 3000-5000 | 2400-4000 | 1800-3000 | 1200-2000 | 600-1000 |
| Filling volume          | 30ml-500ml                        |           |           |           |           |          |
| Power                   | 1.5 KW                            |           |           |           |           |          |
| Power source            | 220V/50Hz (three phase four line) |           |           |           |           |          |
| Air pressure            | 0.5-0.7Mpa                        |           |           |           |           |          |
| Air consumption         | 0.45m <sup>3</sup> /min           |           |           |           |           |          |
| Out dimension           | 1800×1200×1800mm                  |           |           |           |           |          |
| Weight                  | 1200kg                            |           |           |           |           |          |