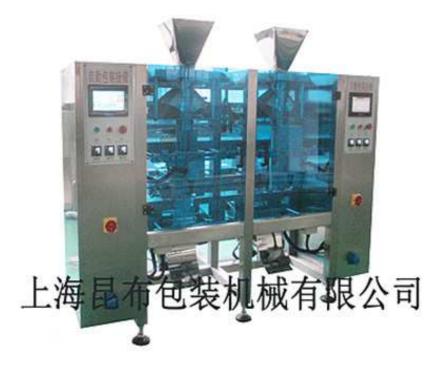

## KL-220 Twin Vertical Packaging Machine



## Main performance and functional characteristics:

1. Equipped with safety protection, comply with firm's safety management requirements.

2. Use intelligent temperature controller to have accurate temperature, which ensures the artistic and neat seal.

3. Use PLC Servo System and pneumatic control system and super touch screen to compose the drive control center, which maximize the whole machine's control precision, reliability and intelligent zed level.

4. This machine completes automatically the whole packing procedure of loading materials, measuring, bag making, sealing, date printing, air charging (or exhausting) and finishes products transporting as well as counting.

5. Touch screen can store the technical parameters of various kinds of products, it is unnecessary to reset whil