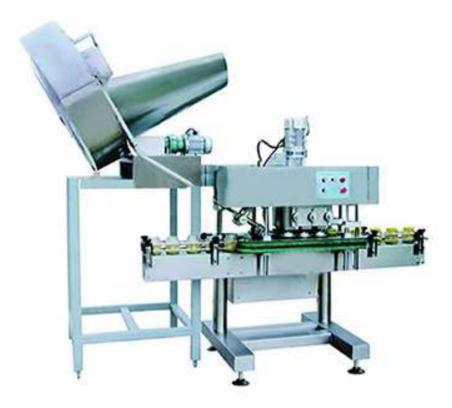

## Wide Mouth Bottle Capping Machine GF1512

## **Description:**

The machine suits for the lid-revolving of large bottle-mouth for glass, polyester and plastic bottle, it can feed bottle, arrange lid, remove the reversed lid, cover lid automatically, the revolved lids sealing well, opening lid easily. It is specially used in the lid-revolving of the super large lid for pickles, fermented bean curd, honey, fruit meat and seasoning.