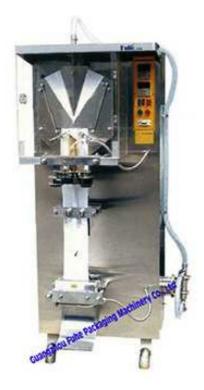

## AS1000-200 Full Automatic Liquid Packing Machine

The equipment is widely used in milk, bean milk, various drink, soy sauce, vinegar and wine and so on various film packaging of liquid, ultraviolet radiation sterilization can automatic bag molding, filling, date printing, sealing, cutting one-time finish. The machine adopts stainless steel structure, international health standard. PLC control, photoelectric tracking, perfect design. The stable performance, easy operation, low fault rate. Get the praise of customers at home and abroad.