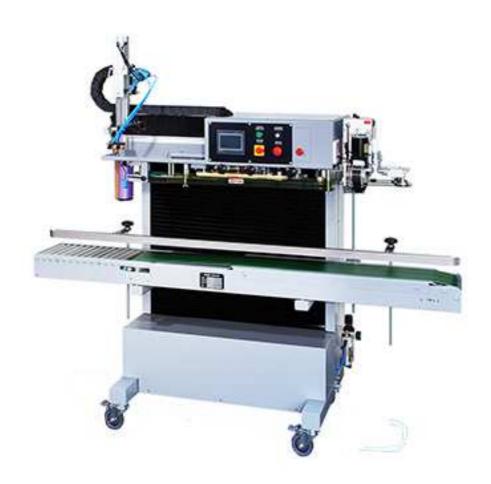

## Vertical High-Efficiency Air-sucking & Sealing Machine SY-M905VT

#### MODEL: SY-M905VT

- 1. Applications: For any premade heat sealable pouch.
- 2. Distance from content to be packed to the bag opening should be over 50mm at least.
- 3. Suitable for product in large package or product that cannot be sealed by horizontal sealing machine.
- 4. The bag is sealed with air extracted to reduce the volume of bag.
- 5. Air extracting device.
- 6. The conveyor height is electrically adjusted.
- 7. Control panel is equipped with touch screen.