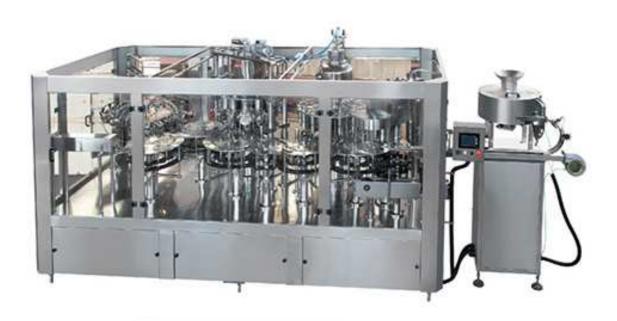

## Pulp Juice Filling Machine 4-in-1 NC14-12-12-5

Fruit flesh hot filling equipment adopts bottle neck holding transmission technology to realize fully automatic bottle rinsing, pulp filling, and juice filling and cap screwing. It adopts single cavity plunger type of fixing filling volume technique and is equipped with perfect temperature control system, reverse-flow system, automatic cleaning system and control program. Each machine element that contacts with the liquid is made of high quality stainless steel and food-grade rubber.

## **Main Technical Standards:**

| Model        | Washing<br>heads | Pulp filling<br>heads | Pulp filling heads | Capping heads | Production<br>Capacity(b/h) | Power of main motor(kw) |
|--------------|------------------|-----------------------|--------------------|---------------|-----------------------------|-------------------------|
| NC14-12-12-5 | 14               | 12                    | 12                 | 5             | 3000-4000                   | 4.5                     |
| NC18-18-18-6 | 18               | 18                    | 18                 | 6             | 5000-7000                   | 4.5                     |
| NC24-24-24-8 | 24               | 24                    | 24                 | 8             | 8000-10000                  | 6.0                     |