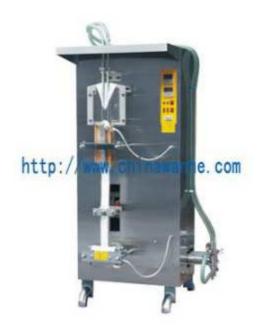

## SJ-1000II Automatic Liquid Packing Machine

## **Characteristic:**

- 1. Double bag jointing packing method
- 2. Double way valve piston pump filing measuring
- 3. Film sterilization, liquid sterilization
- 4. The finished products double jointing bag can fill individually two liquid. It can separate two bags
- 5. The body and parts touching the material are made of stainless steel.

## **Technical specifications:**

| Туре               | SJ-1000II         |
|--------------------|-------------------|
| Bag making length  | 40-1230 mm        |
| Bag making width   | 70-100mm          |
| Packing film width | 140-200 mm        |
| Packing capacity   | 50-250 ml         |
| Packing speed      | 1100-1300 bag/min |
| Power              | 2.6 kw            |
| Overall dimension  | 850×760×1800mm    |
| Weight             | 275kg             |