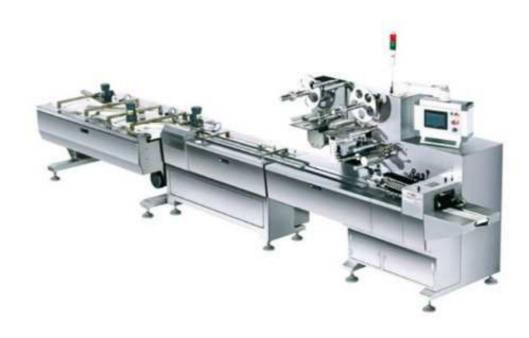

## FND-F550A Automatic Flow Packaging Machine

- ---Automatic flow wrapping machine for chocolate bar, tables, biscuits, wafers, nougat, sponge cake, jellies, crackers, gum etc.
- ·—High-performance servo motor control.
- ---Sealing control by AC servo motor, wide range adjustment of film feeding length.
- —Film feeding control by servo motor, mechanical ratio automatic recognition improve the accuracy and speed of film register.
- ·—Data adjust by tough screen, convenient of HMI interface, indicate and detect malfunction the machine automatic detect and adjust the wrapping speed according to condition of products feeding, saving wrapping film.

| Max.production Capacity | 400 pcs/min             |
|-------------------------|-------------------------|
|                         | Length Of Bag: 55-185mm |
| Packing Range           | Width:15-60mm           |
|                         | Height: 5-30mm          |
| Gross Power             | 7KW                     |
| Power Supply            | 380V 50HZ               |
| Gross Weight            | 1800kg                  |
| Machine Size            | 5800x960x1750mm         |