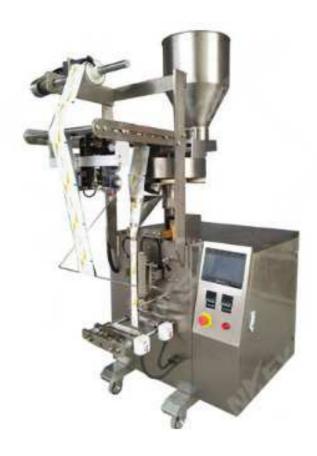

## Automatic Popcorn Packaging Machine CK-LK320/CK-LK350

The automatic popcorn packaging machine for sale is a packaging tool with a high degree of automation, this machine is very popular on market, and it is very suitable for popcorn factory. The popcorn packing machine can also be used for banana chip, plantain chips, peanut, chin, and other particle products.

## Features of Popcorn Packaging Machine for Sale:

O Mature technology. After more than 10 years of technical updates, our fully automatic popcorn packing machine is simple, scientific and reasonable, easy to operate and easy to clean. It takes only ten minutes to install and debug new equipment. One machine can automatically package a variety of products, and it takes only a few minutes to change the molding machine. It can adjust

the sealing and cutting position directly on the touch screen without stopping the machine. Machine failures are automatically displayed on the computer's touch screen.

- O Stable performance. The electrical configuration of the popcorn packaging machine for sale is international and domestic well-known brand components, maybe the price is higher than others, but it can adapt to the high load of the workshop, the failure rate is very low, can help you improve production efficiency.
- O Beautiful appearance. The popcorn packaging machine can be welded horizontally, flawless, very flat and bright. The frame material is made of 304 stainless steel, and the chassis steel plate can reach 5-7 mm. The equipment is durable and the electrical box has a high degree of sealing and is moisture and water resistant.
- O Long service life, less wear parts, less wear and high configuration, and the service life can be at least 10 years. The service life is far more than the similar equipment in the market.
- O After-sales service. our after-sales installation, commissioning and maintenance technical team, mostly in the company for more than 5 years, their skilled and efficient work, can make the popcorn packing machine quickly resume production.