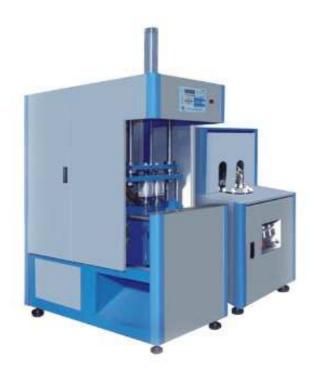

## SH-1200A Semi-Automatic Blow Molding Machine for PET Bottles

The SH-1200A semi-automatic blow molding machine is suitable for blowing PET bottles of various shapes, ranging from 20 ml to 2000 ml. This blow molding machine is widely used in blowing mineral water bottles, pure water bottles, beverage bottles, cosmetic bottles, etc.

1. Adopting the new double-bend arm four-bar bar clamping structure, the cross balance is fixed and sliding.

2. Sealing, stretching using the parallel bar joint design, combined into one, is conducive to product molding.

3. Advanced gas circuit design, single-channel, dual-channel air intake; low-pressure mechanical clamping, sealing, stretching; high pressure blow molding.

4. Microcomputer automatic controller, easy to operate.

5. The preform is heated by infrared light, controllable constant pressure control, frequency control, so as to achieve the best blowing accuracy.