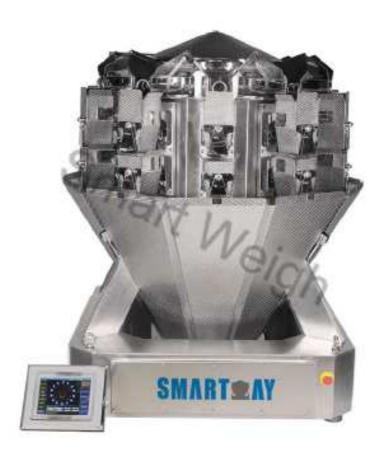

## Smart Weigh SW-M10S Screw 10 Head Multihead Weigher

## Features:

- ♦ IP65 waterproof, use water cleaning directly, save time while cleaning;
- ◆ Auto feeding, weighing and delivery sticky product into bagger smoothly
- Screw feeder pan handle sticky product moving forward easily
- ◆ Scraper gate prevents the products from being trapped into or cut. The result is more precise weighing
- ♦ Modular control system, more stability and lower maintenance fees;
- ◆ Production records can be checked at anytime or download to PC;
- ♦ Rotary top cone to separate the sticky products onto linear feeder pan equally, to increase speed & accuracy;
- ◆ All food contact parts can be take out without tool, easy cleaning after daily work;
- Special heating design in electronic box to prevent high humidity and frozen environment;
- ◆ Multi-languages touch screen for various clients, English, French, Spanish, Arabic etc;
- ♦ PC monitor production status, clear on production progress (Option).

It is mainly apply in automatic weighing various granular products in food or non-food industries, such as potato chips, nuts, frozen food, vegetable, sea food, nail, etc.