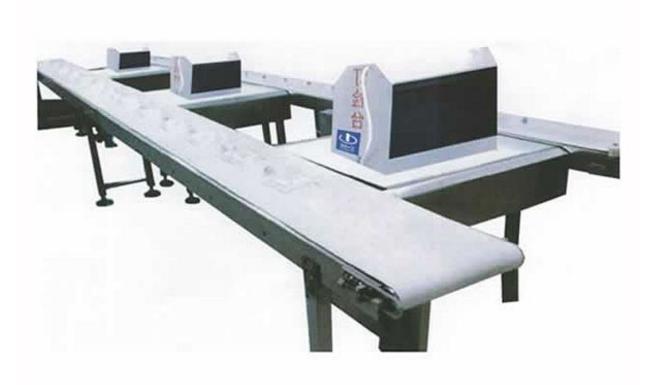

## SRDJ Lamp Checking Machine

SRDJ visual inspection machine is used to test the appearance of products, welding quality and purity and clarity of the solution or liquid medicines. It is characterized by simple design and ease of use. The brightness of the lamp can be adjusted.

## Technical specifications:

- Speed: 0.1 ~ 0.5 m / s (adjustable)
- Power station one fluorescent lamp: 20W
- Working area: 800 mm x 700 mm x 800 mm

FE Pharmatech Company is a Chinese manufacturer and supplier of machine visual inspection. We offer packages for the conveyors to the infusion solution, the machine for washing and filling of glass bottles, roller conveyors and more.