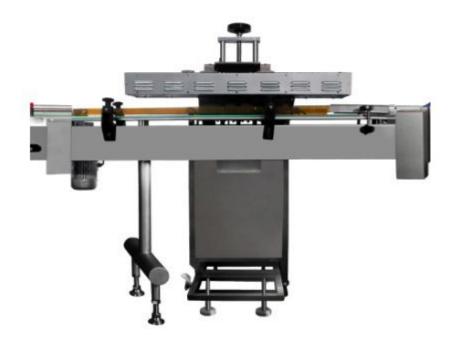

## Electrical Induction Foil Sealing Machine FKJ-2000

This is one of the perfect foil sealing machines with sound quality. The machine supplies a sealing solution to various materials of PE, PP and PS film in bottles. The latest and developed technologies adapted to this equipment ensure the speed and accurate work stably.

## Structure & Function

- Unique designed electromagnetic board ensures the speed film heating and sealing.
- Super stability of electric current prevent the excessive and insufficient sealing
- Reject system pick out the bottles without film.
- Completely comply to GMP standard.