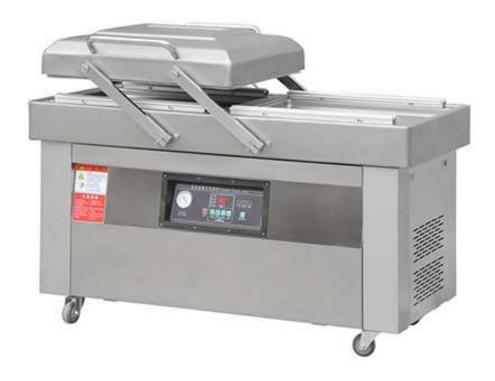

## DZ-600/2SB Double Chambers Stainless Steel Commercial Food Vacuum Heat Sealing Machine

DZ-600/2SB vacuum packaging machine can finish the whole programs of vacuum extraction, inflatable device (optional), sealing, cooling and exhaust automatically. The products after packing can be prevented from oxidation, going mould, insects or getting damp, thus can be kept fresh for longer time. This is an efficient, sustainable double chambers model for outstanding vacuum packaging results.

## **Specifications:**

| Model                                     | DZ-600/2SB         |
|-------------------------------------------|--------------------|
| Voltage                                   | AC 380/50 AC220/50 |
| Motor Power                               | 2000W              |
| Sealing Power                             | 1500W              |
| Ultimate Vacuum Pressure                  | 1KPa               |
| NO. of Sealing Bars for Each Chamber      | 2pcs               |
| Chamber Dimension(L×W×H)                  | 670×540×140mm      |
| Sealing Length                            | 600mm              |
| Sealing Width                             | 10mm               |
| Vacuum Pump Rate                          | 20*2m³/h           |
| Material for Vacuum Chamber               | Stainless steel    |
| External Dimension(L×W×H)                 | 1450×650×980mm     |
| Net Weight                                | 205kgs             |
| Distance from sealing bar to chamber side | 440mm              |