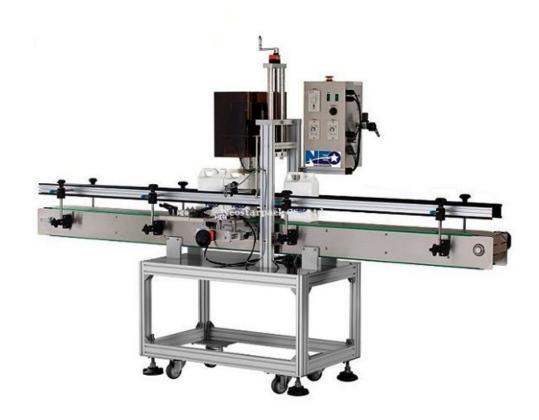

## Automatic Capping machine NCW-310

Automatic indexing spindle capper NCW-310 is the best choice for various bottles with small production. Capping height and speed are adjusted by hand wheel and speed knob easily, there is no complex parameter setting or interface. Capper will guide bottles and start capping right after caps placed by operator.

## Features:

- 1. Suits for all kinds of screw caps and pump dispenser.
- 2. Can be customized according to bottle size.
- 3. Bottle stopper system for precise positioning of any shape of bottle: round/oval shaped/square.
- 4. Capping height, torque, and speed are adjustable.
- 5. No bottle no capping.
- 6. Moveable design and can be connected with filler or counter to be an inline system.
- 7. Heavy duty top chain conveyor for stable conveying.

## Specification:

Caps type: screw type

• Cap diameter: 22~60 mm

Capping speed: around 30 bottles/min

• Air pressure requirement: 2~5 kg

• Power supply: 110v or 220v, single phase